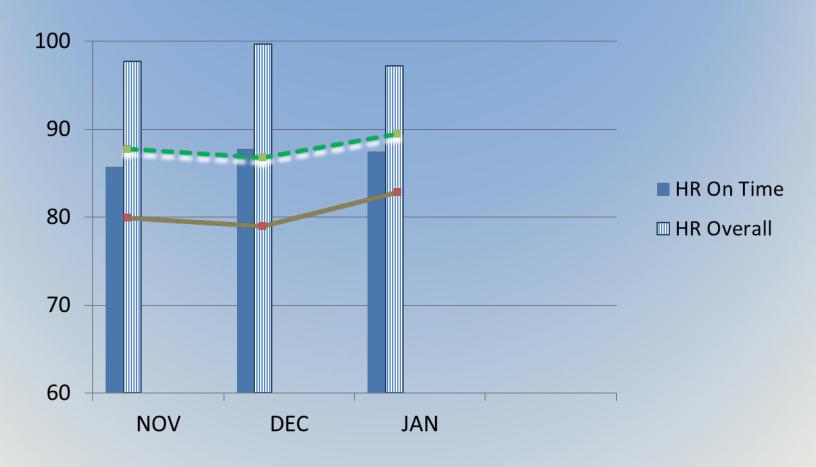

# Auto Receipting

# Air Force Receipting August 2011 through January 2012



# **Army Receipting August 2011 through January 2012**



#### **Coast Guard Receipting August 2011 through January 2012**



#### Marine Corp Receipting August 2011 through January 2012



# Navy Receipting August 2011 through January 2012



# 'Other' Receipting August 2011 through January 2012



# Hampton Rhodes Receipting November 2011 through January 2012



# Hampton Rhodes Receipting November 2011 through January 2012



#### Hampton Rhodes Test

- Original test Nov 1 2011 1 Feb 2012
- Troop Support emphasis does not improve rates
- Next steps
  - Headquarter emphasis
  - Rollout extension
  - Order denial?

# Order held in STORES if order not receipted within 5 days of RDD



receinted